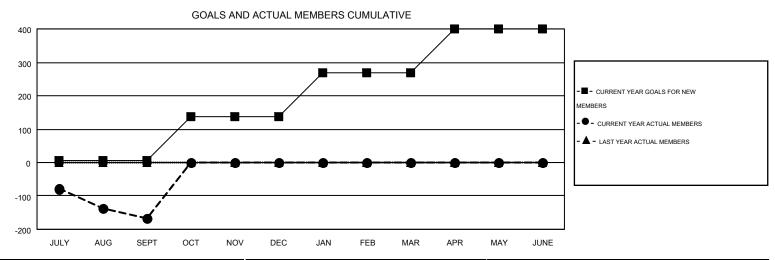

## MONTHLY MEMBERSHIP PROGRESS REPORT

Results as of: 9/30/2016

**LOCATION: OHIO** 

Multiple District 13

**CINDY GREGG** GMT CA 1

|               |                  | Clubs             |                  |                  | Members RESULTS FOR 2016-2017 |                    |                                        |                    |                  |
|---------------|------------------|-------------------|------------------|------------------|-------------------------------|--------------------|----------------------------------------|--------------------|------------------|
|               | RESU             | LTS FOR 2016-2017 |                  |                  |                               |                    |                                        |                    |                  |
| QUARTER       | NEW CLUB<br>GOAL | NEW CLUBS         | DROPPED<br>CLUBS | NET<br>GAIN/LOSS | QUARTER                       | NEW MEMBER<br>GOAL | CHARTER AND<br>NEW<br>MEMBERS<br>ADDED | DROPPED<br>MEMBERS | NET<br>GAIN/LOSS |
| JULY/AUG/SEPT | 1                | 1                 | 1                | 0                | JULY/AUG/SEPT                 | 5                  | 191                                    | 357                | -166             |
| OCT/NOV/DEC   | 3                | 0                 | 0                | 0                | OCT/NOV/DEC                   | 132                | 0                                      | 0                  | 0                |
| JAN/FEB/MAR   | 3                | 0                 | 0                | 0                | JAN/FEB/MAR                   | 132                | 0                                      | 0                  | 0                |
| APR/MAY/JUNE  | 5                | 0                 | 0                | 0                | APR/MAY/JUNE                  | 131                | 0                                      | 0                  | 0                |