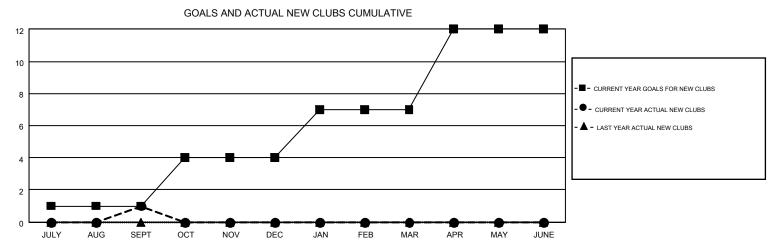

## MONTHLY MEMBERSHIP PROGRESS REPORT

Results as of: 9/30/2016

**LOCATION: OHIO** 

Multiple District 13

**CINDY GREGG** GMT CA 1

|               |                  | Clubs             |                  |                  | Members RESULTS FOR 2016-2017 |                    |                                        |                    |                  |
|---------------|------------------|-------------------|------------------|------------------|-------------------------------|--------------------|----------------------------------------|--------------------|------------------|
|               | RESU             | LTS FOR 2016-2017 |                  |                  |                               |                    |                                        |                    |                  |
| QUARTER       | NEW CLUB<br>GOAL | NEW CLUBS         | DROPPED<br>CLUBS | NET<br>GAIN/LOSS | QUARTER                       | NEW MEMBER<br>GOAL | CHARTER AND<br>NEW<br>MEMBERS<br>ADDED | DROPPED<br>MEMBERS | NET<br>GAIN/LOSS |
| JULY/AUG/SEPT | 1                | 1                 | 1                | 0                | JULY/AUG/SEPT                 | 5                  | 191                                    | 357                | -166             |
| OCT/NOV/DEC   | 3                | 0                 | 0                | 0                | OCT/NOV/DEC                   | 132                | 0                                      | 0                  | 0                |
| JAN/FEB/MAR   | 3                | 0                 | 0                | 0                | JAN/FEB/MAR                   | 132                | 0                                      | 0                  | 0                |
| APR/MAY/JUNE  | 5                | 0                 | 0                | 0                | APR/MAY/JUNE                  | 131                | 0                                      | 0                  | 0                |